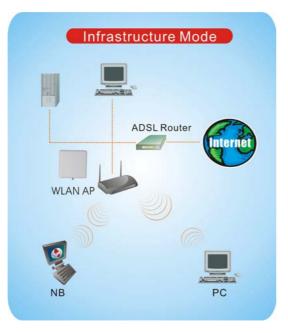

000 



# **ANT-010PS**

Panel Directional Antenna / 10 dB, SMA connector (Male) / 2.4G

PheeNet ANT-010PS is a 2.4~2.5GHz Panel Antenna with 10dB, SMA connector (Male), which is designed for Indoor WLAN Client use. The Panel Antenna is applied to increase the coverage of an Access Point / AP Router of indoor WLAN. With all the features, ANT-010PS is an ideal device for connection of indoor wireless IEEE 802.11b/g devices.

### **APPLICATION**



Horizontal Pattern

18



0° 0(dB)

#### **Features**

- 1. Low Profile
- 2. For Wireless AP / AP Router application on WLAN (IEEE 802.11 b,g)
- 3. Mounting on Wall
- 4. Outdoor Use
- 5. Directional

## **Specification**

| Electrical Specification                   |                               |
|--------------------------------------------|-------------------------------|
| Frequency                                  | 2400 ~ 2500MHZ                |
| Туре                                       | Panel Directional             |
| Polarization                               | Linear, Horizontal / Vertical |
| Gain                                       | 10dBi                         |
| VSWR                                       | 2.0:1                         |
| Beam Width