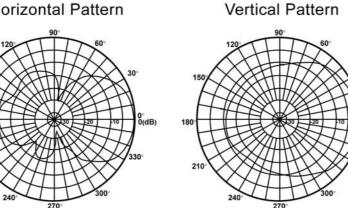

### **APPLICATION**

Horizontal Pattern

18

0° 0(dB)

## **Specification**

| Electrical Specification                   |                               |
|--------------------------------------------|-------------------------------|
| Frequency                                  | 2400 ~ 2500MHZ                |
| Туре                                       | Panel Directional             |
| Polarization                               | Linear, Horizontal / Vertical |
| Gain                                       | 10dBi                         |
| VSWR                                       | 2.0:1                         |
| Beam Width                                 | H-plane 60°                   |
|                                            | E-plane 60°                   |
| Impedance                                  | 50Ω                           |
| Connector Type                             | Reverse SMA                   |
| Environmental & Mechanical Characteristics |                               |
| Temperature                                | -20°C to 65°C                 |
| Lightning Protection                       | DC Ground                     |
| Material                                   | ABS/PC                        |
| Dimensions                                 | 120 x 120 x 25mm              |
| Weight                                     | 180g                          |