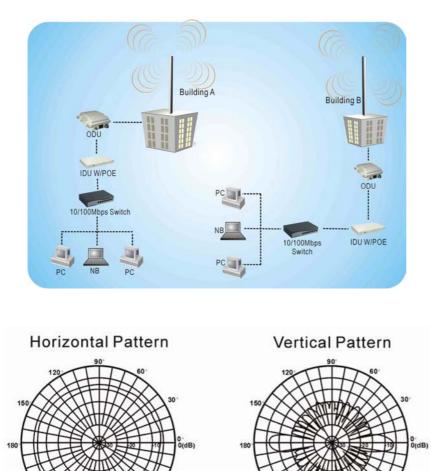

## **ANT-0150N**

Omni Antenna / 15 dB, N-Type Female connector

PheeNet ANT-015ON is a 2400 ~ 2500MHZ Omni-Directional Antenna with 15dB with N-Type Female Connector and DC Ground Lighting Protection, which is designed for Outdoor WLAN Application. The Omni Directional Antenna is applied to link two Access Point between two locations such as two buildings or more. With all the features, ANT-015ON is an ideal device for 2.4G Wireless LANs, public wireless hotspot application and other multipoint applications where wide coverage is needed.

### **APPLICATION**



#### **Features**

- 1. Omni Antenna
- 2. Working on 2400MHz
- 3. High 15dbi gain to extend coverage
- 4. Provide pole mounting kit

### **Specification**

| Electrical Specification                   |                  |
|--------------------------------------------|------------------|
| Frequency                                  | 2400 ~ 2500MHZ   |
| Туре                                       | Omni             |
| Polarization                               | Linear, Vertical |
| Gain                                       | 15dBi            |
| VSWR                                       | 1.5:1            |
| Beam Width                                 | H-plane 360°     |
|                                            | E-plane 8°       |
| Impedance                                  | 5