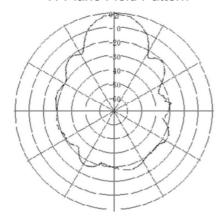

#### **APPLICATION**

H-Plane Field Pattern

E-Plane Field Pattern

## **Specification**

| Electrical Specification                   |                               |
|--------------------------------------------|-------------------------------|
| Frequency                                  | 2400 ~ 2483.5MHZ              |
| Туре                                       | Panel Directional             |
| Polarization                               | Linear, Horizontal / Vertical |
| Gain                                       | 18dBi                         |
| VSWR                                       | 2.0:1                         |
| Beam Width                                 | H-plane 35°                   |
|                                            | E-plane 18°                   |
| Impedance                                  | 50Ω                           |
| Connector Type                             | N Type (Female)               |
| Environmental & Mechanical Characteristics |                               |
| Temperature                                | -30 to 60°C                   |
| Lightning Protection                       | DC Ground                     |
| Radome                                     | Injection ABS                 |
| Dimensions                                 | 330 X 295 X 35 mm             |
| Weight                                     | 2116g                         |