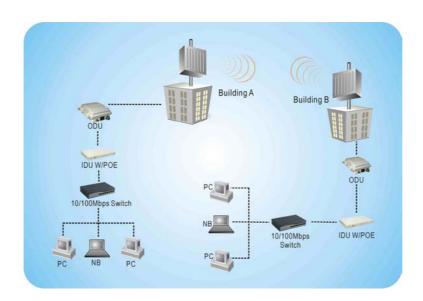

### ANT-118PN

Panel Directional Antenna / 18 dB, N-Type Female connector

PheeNet ANT-118PN is a 2400 ~ 2483.5MHZ Panel Directional Antenna with 18dB with N-Type Female Connector and DC Ground Lighting Protection, which is designed for Outdoor WLAN Application. The Panel Directional Antenna is applied to link two Access Point between two locations such as two buildings or more. With all the features, ANT-118PN is an ideal device for 2.4G Wireless LANs, public wireless hotspot application and other multipoint applications where wide coverage is needed.