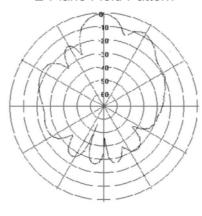

#### **APPLICATION**

H-Plane Field Pattern

E-Plane Field Pattern

## **Specification**

| Electrical Specification                   |                               |
|--------------------------------------------|-------------------------------|
| Frequency                                  | 2400 ~ 2483.5MHZ              |
| Туре                                       | Panel Directional             |
| Polarization                               | Linear, Horizontal / Vertical |
| Gain                                       | 18dBi                         |
| VSWR                                       | 2.0:1                         |
| Beam Width                                 | H-plane 35°                   |
|                                            | E-plane 18°                   |
| Impedance                                  | 50Ω                           |
| Connector Type                             | N Type (Female)               |
| Environmental & Mechanical Characteristics |                               |
| Temperature                                | -30 to 60°C                   |
| Lightning Protection                       | DC Ground                     |
| Radome                                     | Injection ABS                 |
| Dimensions                                 | 330 X 295 X 35 mm             |
| Weight                                     | 2116g                         |